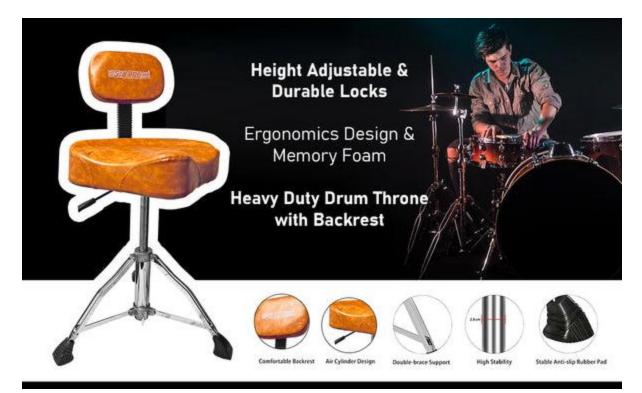

# Drum Throne with Backrest- Play Longer, Play Better!

- 1. **4 inch Memory Foam & Ergonomics Design**: With its soft memory foam and ergonomic design, the drum throne with **Backrest** offers comfort beyond a normal drum stool. The seat's shape provides ample support for the waist and legs, allowing long hours of practice and performance without discomfort. Its motorcycle-style seat further enhances the user's experience.
- Double Support Legs & Super Anti-slip Pads: The Air-Adjustable drum stool boasts double support legs with two-piece sturdy metal rods for added stability and durability. The high-quality connectors ensure that the bracket remains stable. Additionally, the drum throne features super anti-slip rubber pads that keep the stool in place and protect your floor from damage.
- 3. **Height Adjustable & Easy to Install:** With its easily adjustable lever, the drum chair's height can be adjusted from **19 inches to 26.5 inches**, providing a comfortable height for playing drums. Installation is also a **breeze with the drum stool's backrest**. Furthermore, it is easy to store and transport, making it ideal for indoor parties and gig stage performances.
- 4. Adjustable backrest: The 5 Core drums stool seat comes with a flexible backrest, allowing you to customize it according to your sitting style or posture. The ergonomic design provides excellent support to the waist, ensuring artists remain comfortable and relaxed while performing.
- 5. Heavy-duty drum throne with drum sticks: The heavy-duty stool with back support is made of high-quality metal, and chrome finish, featuring a sturdy base and durable support legs, designed by 5 Core, providing unparalleled stability. It can easily support 500 Pounds, making it highly reliable. The package also comes with two drum sticks.

#### **Drum throne with Backrest Description**

Upgrade your drumming experience with a 5 Core drum throne with **Backrest**. With soft memory foam and an ergonomic design, our drum throne provides superior comfort and support for your waist and legs, allowing you to practice or perform extended periods without discomfort.

The back seat adds to the overall comfort, and you can easily adjust its height from **19 inches to 26.5 inches**. Featuring double support legs and super anti-slip rubber pads, our drum throne offers excellent stability and protection for your floor. Its heavy-duty construction can support up to 500 pounds, making it highly reliable and versatile.

#### Specifications:

- Material: Metal
- Color: Brown
- Soft Cushion- 4 inch
- Anti-slip legs- Yes
- Adjustability- Height from 19 to 26.5 inch