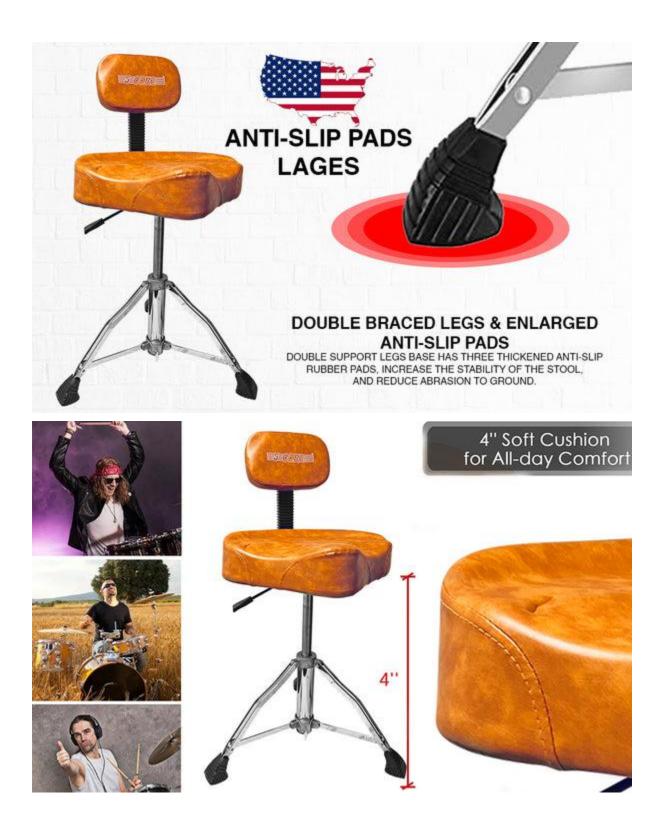

# Drum Throne with Backrest- Play Longer, Play Better!

- 1. **4 inch Memory Foam & Ergonomics Design**: With its soft memory foam and ergonomic design, the drum throne with **Backrest** offers comfort beyond a normal drum stool. The seat's shape provides ample support for the waist and legs, allowing long hours of practice and performance without discomfort. Its motorcycle-style seat further enhances the user's experience.
- Double Support Legs & Super Anti-slip Pads: The Air-Adjustable drum stool boasts double support legs with two-piece sturdy metal rods for added stability and durability. The high-quality connectors ensure that the bracket remains stable. Additionally, the drum throne features super anti-slip rubber pads that keep the stool in place and protect your floor from damage.
- 3. **Height Adjustable & Easy to Install:** With its easily adjustable lever, the drum chair's height can be adjusted from **19 inches to 26.5 inches**, providing a comfortable height for playing drums. Installation is also a **breeze with the drum stool's backrest**. Furthermore, it is easy to store and transport, making it ideal for indoor parties and gig stage performances.
- 4. Adjustable backrest: The 5 Core drums stool seat comes with a flexible backrest, allowing you to customize it according to your sitting style or posture. The ergonomic design provides excellent support to the waist, ensuring artists remain comfortable and relaxed while performing.
- 5. Heavy-duty drum throne with drum sticks: The heavy-duty stool with back support is made of high-quality metal, and chrome finish, featuring a sturdy base and durable support legs, designed by 5 Core, providing unparalleled stability. It can easily support 500 Pounds, making it highly reliable. The package also comes with two drum sticks.

The back seat adds to the overall comfort, and you can easily adjust its height from **19 inches to 26.5 inches**. Featuring double support legs and super anti-slip rubber pads, our drum throne offers excellent stability and protection for your floor. Its heavy-duty construction can support up to 500 pounds, making it highly reliable and versatile.

#### Specifications:

- Material: Metal
- Color: Brown
- Soft Cushion- 4 inch
- Anti-slip legs- Yes
- Adjustability- Height from 19 to 26.5 inch